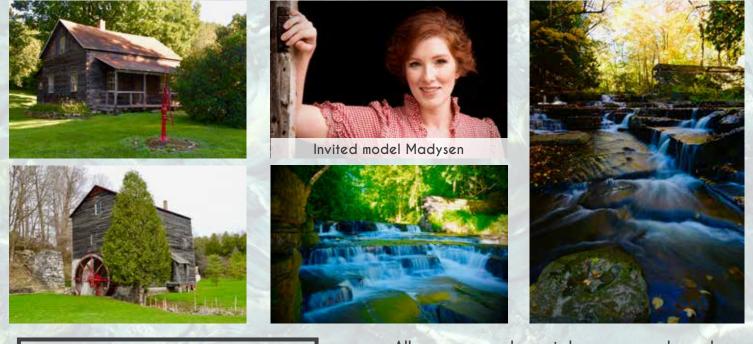

Shooting on location with an experienced photo workshop model provides a chance to develop your photography skills as you learn to create images that capture the full range of expression and essence of people. The class will deliver guidance on both the technical aspects of model photography and the direction of subjects in a variety of situations.

The location at Devil's River Campground (16612 County Road R Maribel, WI) offers the opportunity to photograph a historic mill, barn, silo, log cabins, and a series of small waterfalls. This is an ideal location for environmental portraits, scenic photography, and nature photography.

Saturday, May 18th 9:00am - 11:30am

<u>Cost:</u> \$80

All cameras and smartphones are welcome!

Our model will provide a variety of looks at the locations and will be available to work with photographers individually as time permits.